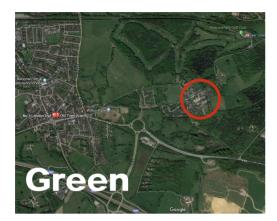

## If you have no voice You can not be heard

Plans to re-invigorate the ex MOD site between the M40 & railway line at Wilton Park have gone crazy

To increase their profits they want to grab your Green Belt