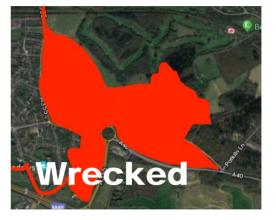

## If you have no voice You can not be heard

Plans to re-invigorate the ex MOD site between the M40 & railway line at Wilton Park have gone crazy

To increase their profits they want to grab your Green Belt

Imagine how bad the impact of one extra person for every THREE in Beaconsfield!

Our FIGHTING FUND pays for reports and legal representation in LESS THAN 90 Days time